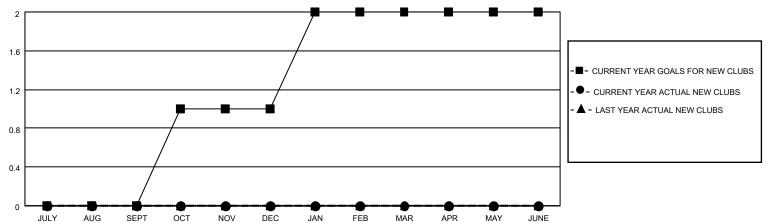

#### Clubs Members **RESULTS FOR 2020-2021 RESULTS FOR 2020-2021** NEW CLUB GOAL NEW CLUBS DROPPED CLUBS MEMBER GROWTH NET MEMBER GROWTH DROPPED QUARTER QUARTER **GOAL ACTUAL** MEMBERS ACTUAL (including transfers) 0 0 2 0 57 JULY/AUG/SEPT JULY/AUG/SEPT 98 1 0 10 20 8 OCT/NOV/DEC OCT/NOV/DEC 1 0 0 JAN/FEB/MAR JAN/FEB/MAR 8 0 0 5 0 0 APR/MAY/JUNE APR/MAY/JUNE

### GOALS AND ACTUAL NEW CLUBS CUMULATIVE