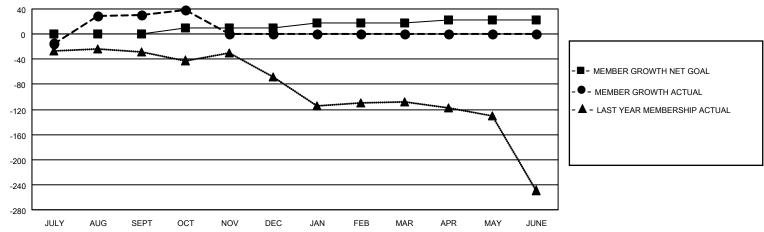

#### Clubs Members **RESULTS FOR 2020-2021 RESULTS FOR 2020-2021** NEW CLUB GOAL NEW CLUBS DROPPED CLUBS MEMBER GROWTH NET MEMBER GROWTH DROPPED QUARTER QUARTER **GOAL ACTUAL** MEMBERS ACTUAL (including transfers) 0 0 2 0 57 JULY/AUG/SEPT JULY/AUG/SEPT 98 1 0 10 20 8 OCT/NOV/DEC OCT/NOV/DEC 1 0 0 JAN/FEB/MAR JAN/FEB/MAR 8 0 0 5 0 0 APR/MAY/JUNE APR/MAY/JUNE

### GOALS AND ACTUAL MEMBERS CUMULATIVE

| DROPPED CLUBS: 2 |    | 16 CLUBS OF 58 ADDED 1 OR MORE<br>NEW MEMBERS | GENDER DISTRIBUTION             |              |     |
|------------------|----|-----------------------------------------------|---------------------------------|--------------|-----|
|                  |    |                                               | MALE                            | 714 (55.74%) |     |
|                  |    |                                               | FEMALE                          | 567 (44.26%) |     |
| DROPPED MEMBERS  |    |                                               |                                 | ,            |     |
| DECEASED         | 6  | CLICK HERE FOR CUMULATIVE MEMBERSHIP DATA     | TOTAL FAMILY UNIT MEMBERS       |              | 232 |
| CLUB CANCELLED   | 0  |                                               | FAMILY MEMBERS PAYING HALF DUES |              |     |
| OTHER            | 59 |                                               |                                 |              | 121 |
| TOTAL            | 65 |                                               | 0000                            |              |     |